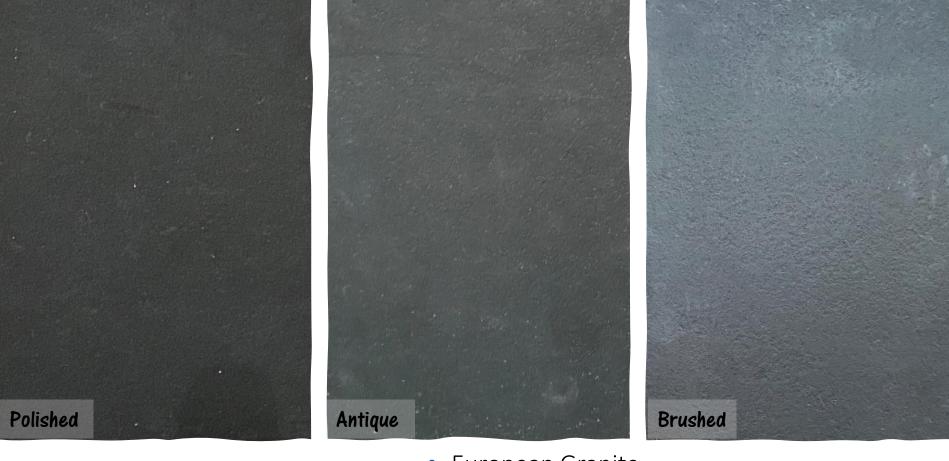

## Angola

- European Granite
- Various finishes available
  - Antique
  - Polished
- Various thickness & finishes available for any interior or exterior projects