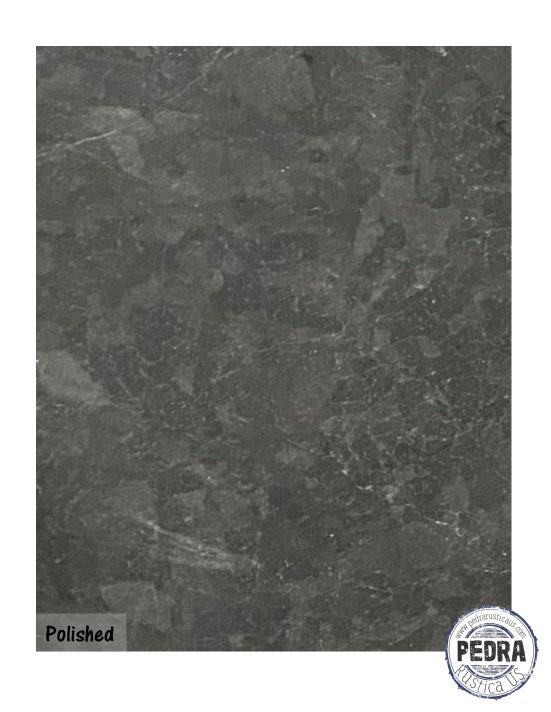

## Black Mingue

- European Granite
- Finish available:
  - Polished
- Various thickness available for any interior or exterior projects