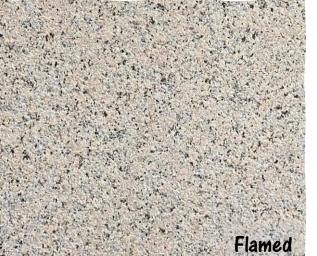

## Yellow Macieira

- European Granite
- Various finishes available
  - Polished
  - Honed
  - Flamed
- Various thickness & finishes available for any interior or exterior projects