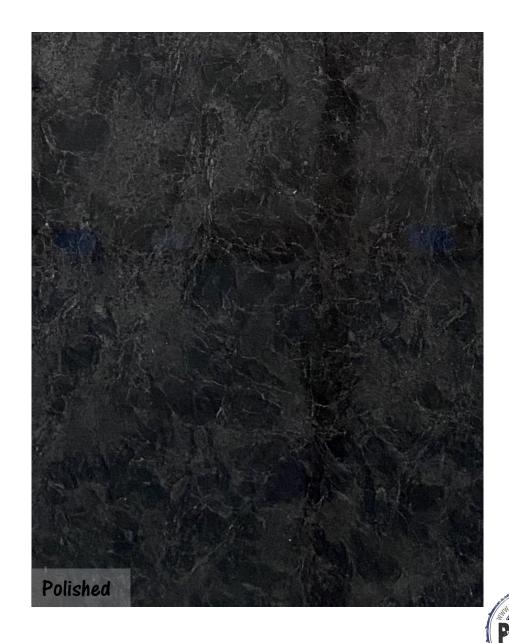

## Black Impala

- European Granite
- Finish available:
  - Polished
- Various thickness available for any interior or exterior projects

## Black Mingue

- European Granite
- Finish available:
  - Polished
- Various thickness available for any interior or exterior projects