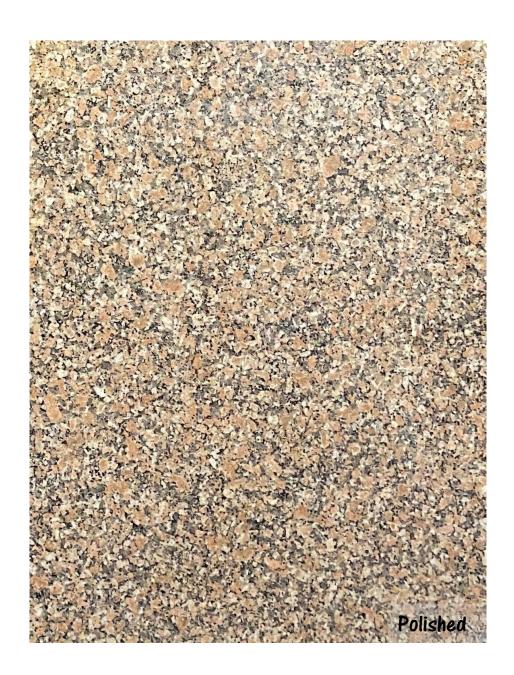

## Yellow Macieira

- European Granite
- Various finishes available
  - Polished
  - Honed
  - Flamed
- Various thickness & finishes available for any interior or exterior projects