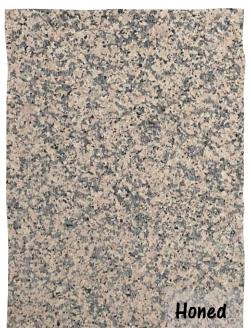

## Yellow Macieira

- European Granite
- Various finishes available
  - Polished
  - Honed
  - Flamed
- Various thickness & finishes available for any interior or exterior projects