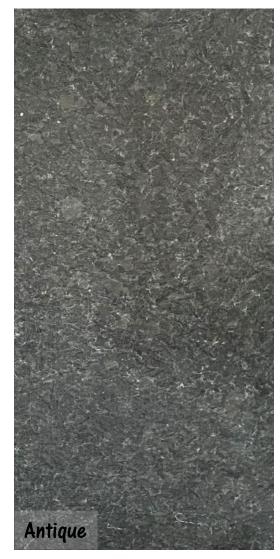

## Black Tear

- European Granite
- Various finishes available
  - Polished
  - Honed
  - Flamed
  - Antique

Flamed

Various thickness
& finishes available
for any interior or
exterior projects

Antique

Flamed