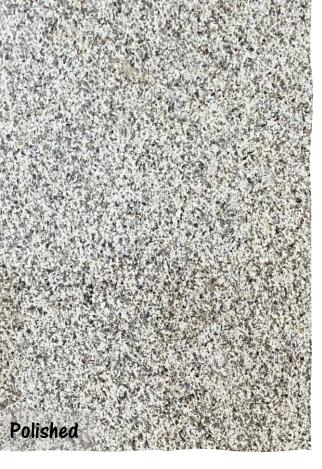

## Black Nacional

- European Granite
- Various finishes available
  - Flamed
  - Honed
  - Polished
  - Bush Hammered
- Various thickness & finishes available for any interior or exterior projects

## Blue Limaga

- European Granite
- Various finishes available
  - Flamed
  - Honed
  - Polished
  - Bush Hammered
- Various thickness & finishes available for any interior or exterior projects

## Grey Ariz

- European Granite
- Various finishes available
  - Flamed
  - Honed
  - Polished
  - Bush Hammered
- Various thickness & finishes available for any interior or exterior projects

#### Grey Pinhel

- European Granite
- Various finishes available
  - Polished
  - Honed
  - Flamed
  - Bush Hammered
- Various thickness & finishes available for any interior or exterior projects

#### Rosa Porrihno

- European Granite
- Various finishes available
  - Flamed
  - Honed
  - Polished
  - Bush Hammered
- Various thickness & finishes available for any interior or exterior projects