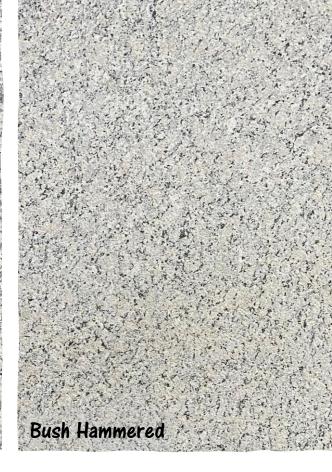

#### Rosa Porrihno

- European Granite
- Various finishes available
  - Flamed
  - Honed
  - Polished
  - Bush Hammered
- Various thickness & finishes available for any interior or exterior projects