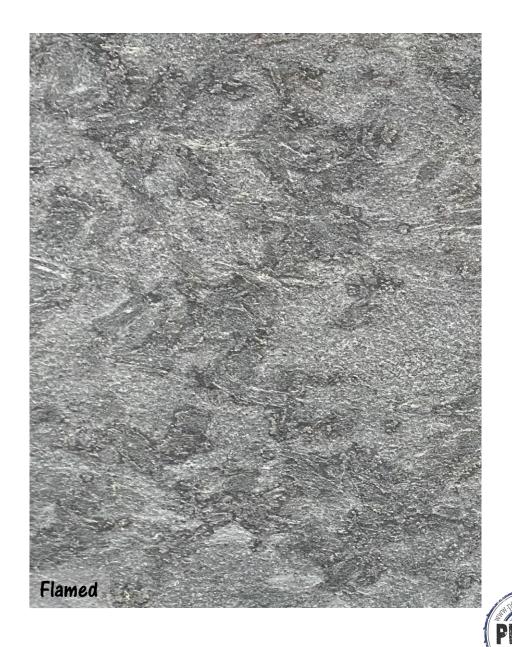

## Black Tear

- European Granite
- Various finishes available
  - Polished
  - Honed
  - Flamed
  - Antique

Flamed

Various thickness
& finishes available
for any interior or
exterior projects

Antique

Flamed