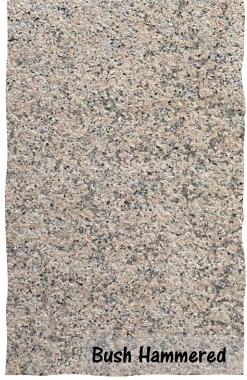

## Yellow Macieira

- European Granite
- Various finishes available
  - Polished
  - Honed
  - Flamed
- Various thickness & finishes available for any interior or exterior projects