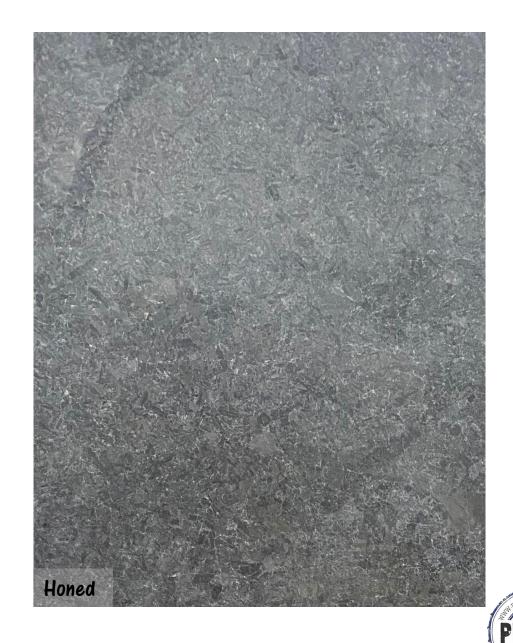

## Black Tear

- European Granite
- Various finishes available
  - Polished
  - Honed
  - Flamed
  - Antique

Flamed

Various thickness
& finishes available
for any interior or
exterior projects

Antique

Flamed