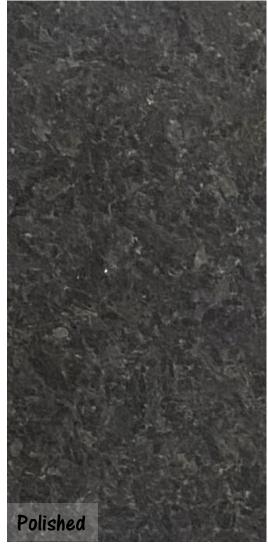

## Black Impala

- European Granite
- Finish available:
  - Polished
- Various thickness available for any interior or exterior projects