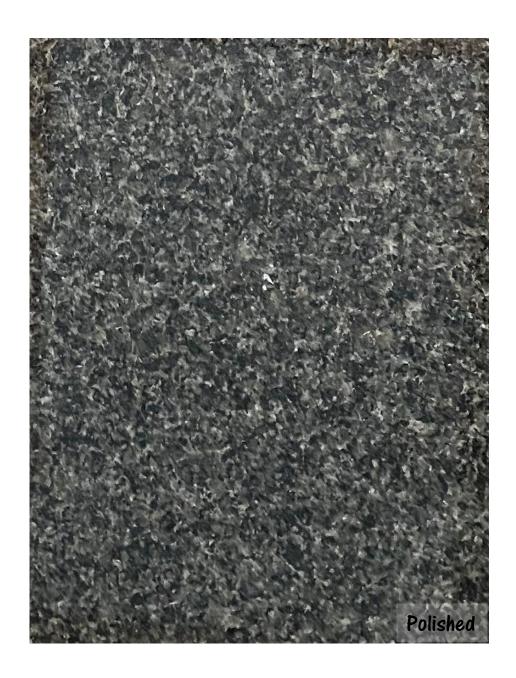

## Black Mingue

- European Granite
- Finish available:
  - Polished
- Various thickness available for any interior or exterior projects