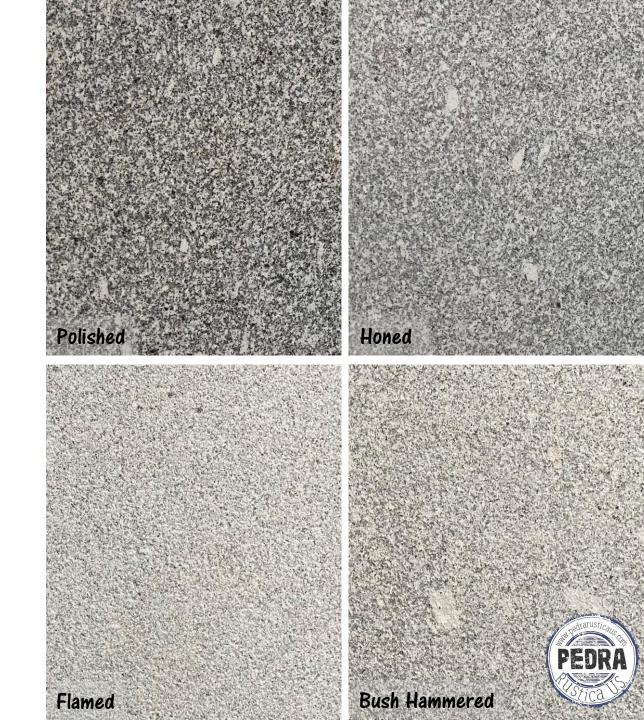

## Black Nacional

- European Granite
- Various finishes available
  - Flamed
  - Honed
  - Polished
  - Bush Hammered
- Various thickness & finishes available for any interior or exterior projects

## Blue Limaga

- European Granite
- Various finishes available
  - Flamed
  - Honed
  - Polished
  - Bush Hammered
- Various thickness & finishes available for any interior or exterior projects

## Grey Ariz

- European Granite
- Various finishes available
  - Flamed
  - Honed
  - Polished
  - Bush Hammered
- Various thickness & finishes available for any interior or exterior projects

#### Grey Pinhel

- European Granite
- Various finishes available
  - Polished
  - Honed
  - Flamed
  - Bush Hammered
- Various thickness & finishes available for any interior or exterior projects

#### Rosa Porrihno

- European Granite
- Various finishes available
  - Flamed
  - Honed
  - Polished
  - Bush Hammered
- Various thickness & finishes available for any interior or exterior projects