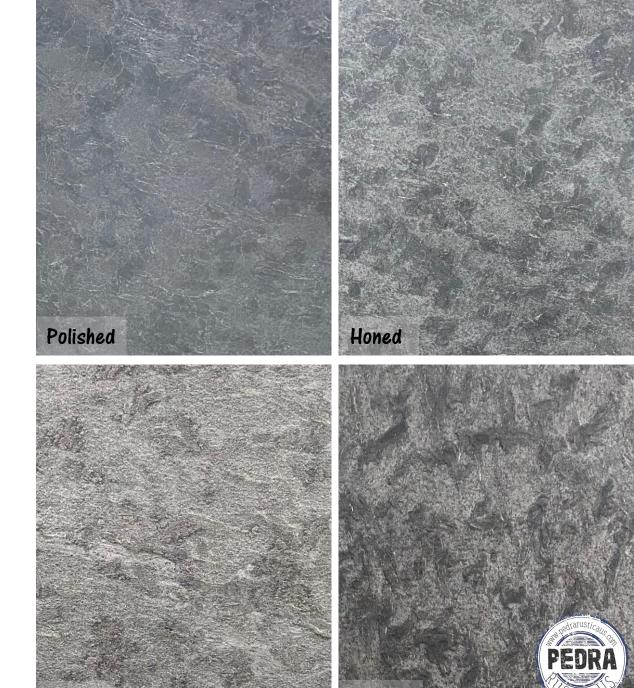

## Rosa Mondariz

- European Granite
- Various finishes available
  - Polished
  - Honed
  - Bush Hammered
- Various thickness & finishes available for any interior or exterior projects

#### Rosa Porrihno

- European Granite
- Various finishes available
  - Flamed
  - Honed
  - Polished
  - Bush Hammered
- Various thickness & finishes available for any interior or exterior projects