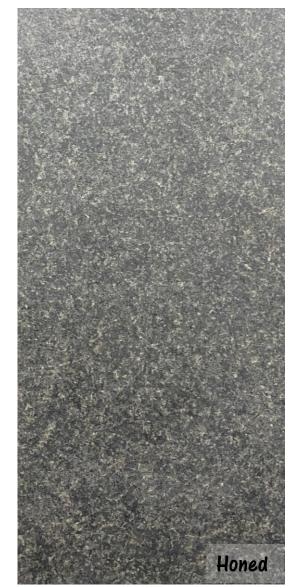

## Impala

- European Granite
- Various finishes available
  - Honed
  - Brushed
- Various thickness & finishes available for any interior or exterior projects