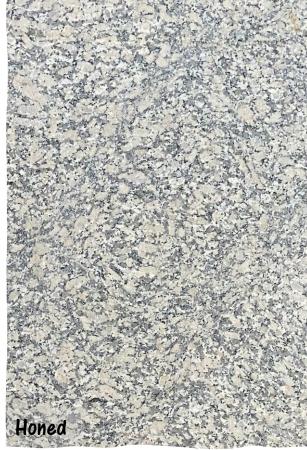

#### Rosa Porrihno

- European Granite
- Various finishes available
  - Flamed
  - Honed
  - Polished
  - Bush Hammered
- Various thickness & finishes available for any interior or exterior projects