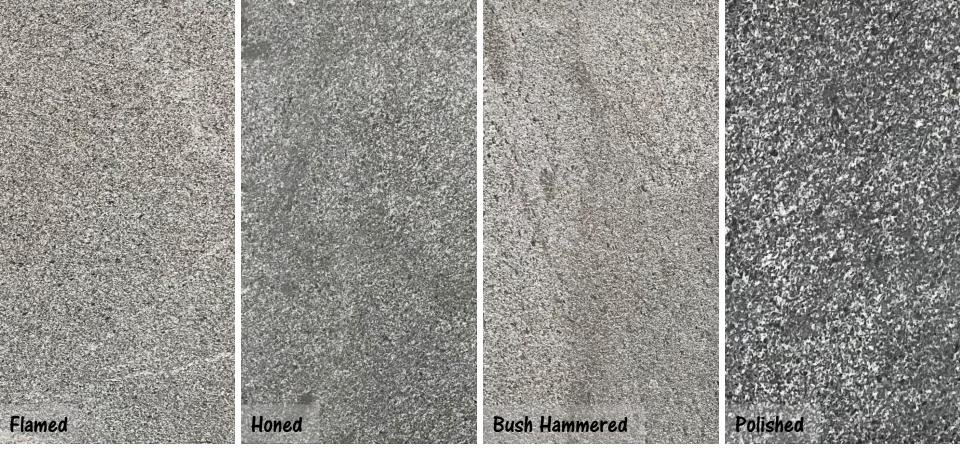

## Black Nacional

- European Granite
- Various finishes available
  - Flamed
  - Honed
  - Polished
  - Bush Hammered
- Various thickness & finishes available for any interior or exterior projects

## Blue Limaga

- European Granite
- Various finishes available
  - Flamed
  - Honed
  - Polished
  - Bush Hammered
- Various thickness & finishes available for any interior or exterior projects

## Grey Ariz

- European Granite
- Various finishes available
  - Flamed
  - Honed
  - Polished
  - Bush Hammered
- Various thickness & finishes available for any interior or exterior projects